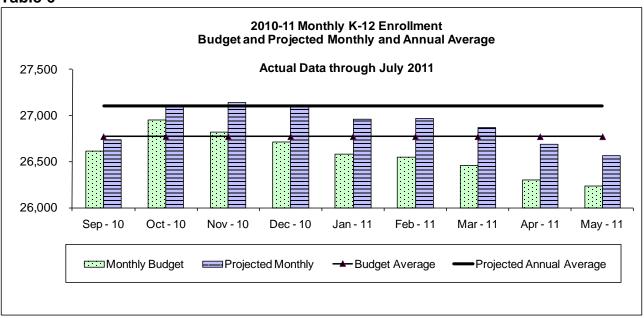

Student enrollment is typically highest in October, but for funding purposes, monthly enrollment is averaged for the year. The graph in **Table 6** shows the budget and actual monthly enrollment through May and the budgeted and projected average enrollment for the year. Although this graph only lists September through May, the figures include projected annual average counts through August 2011. This is done to include corrections to prior monthly reports and enrollment that falls outside of the traditional school year (e.g., Running Start, Summer School, etc.) in the annual average.

### Table 6

**Table 7** displays the variances between actual and projected annual average FTE by individual grade level for 2009-10 and 2010-11, and the variance between projected and budgeted average FTE for 2010-11.