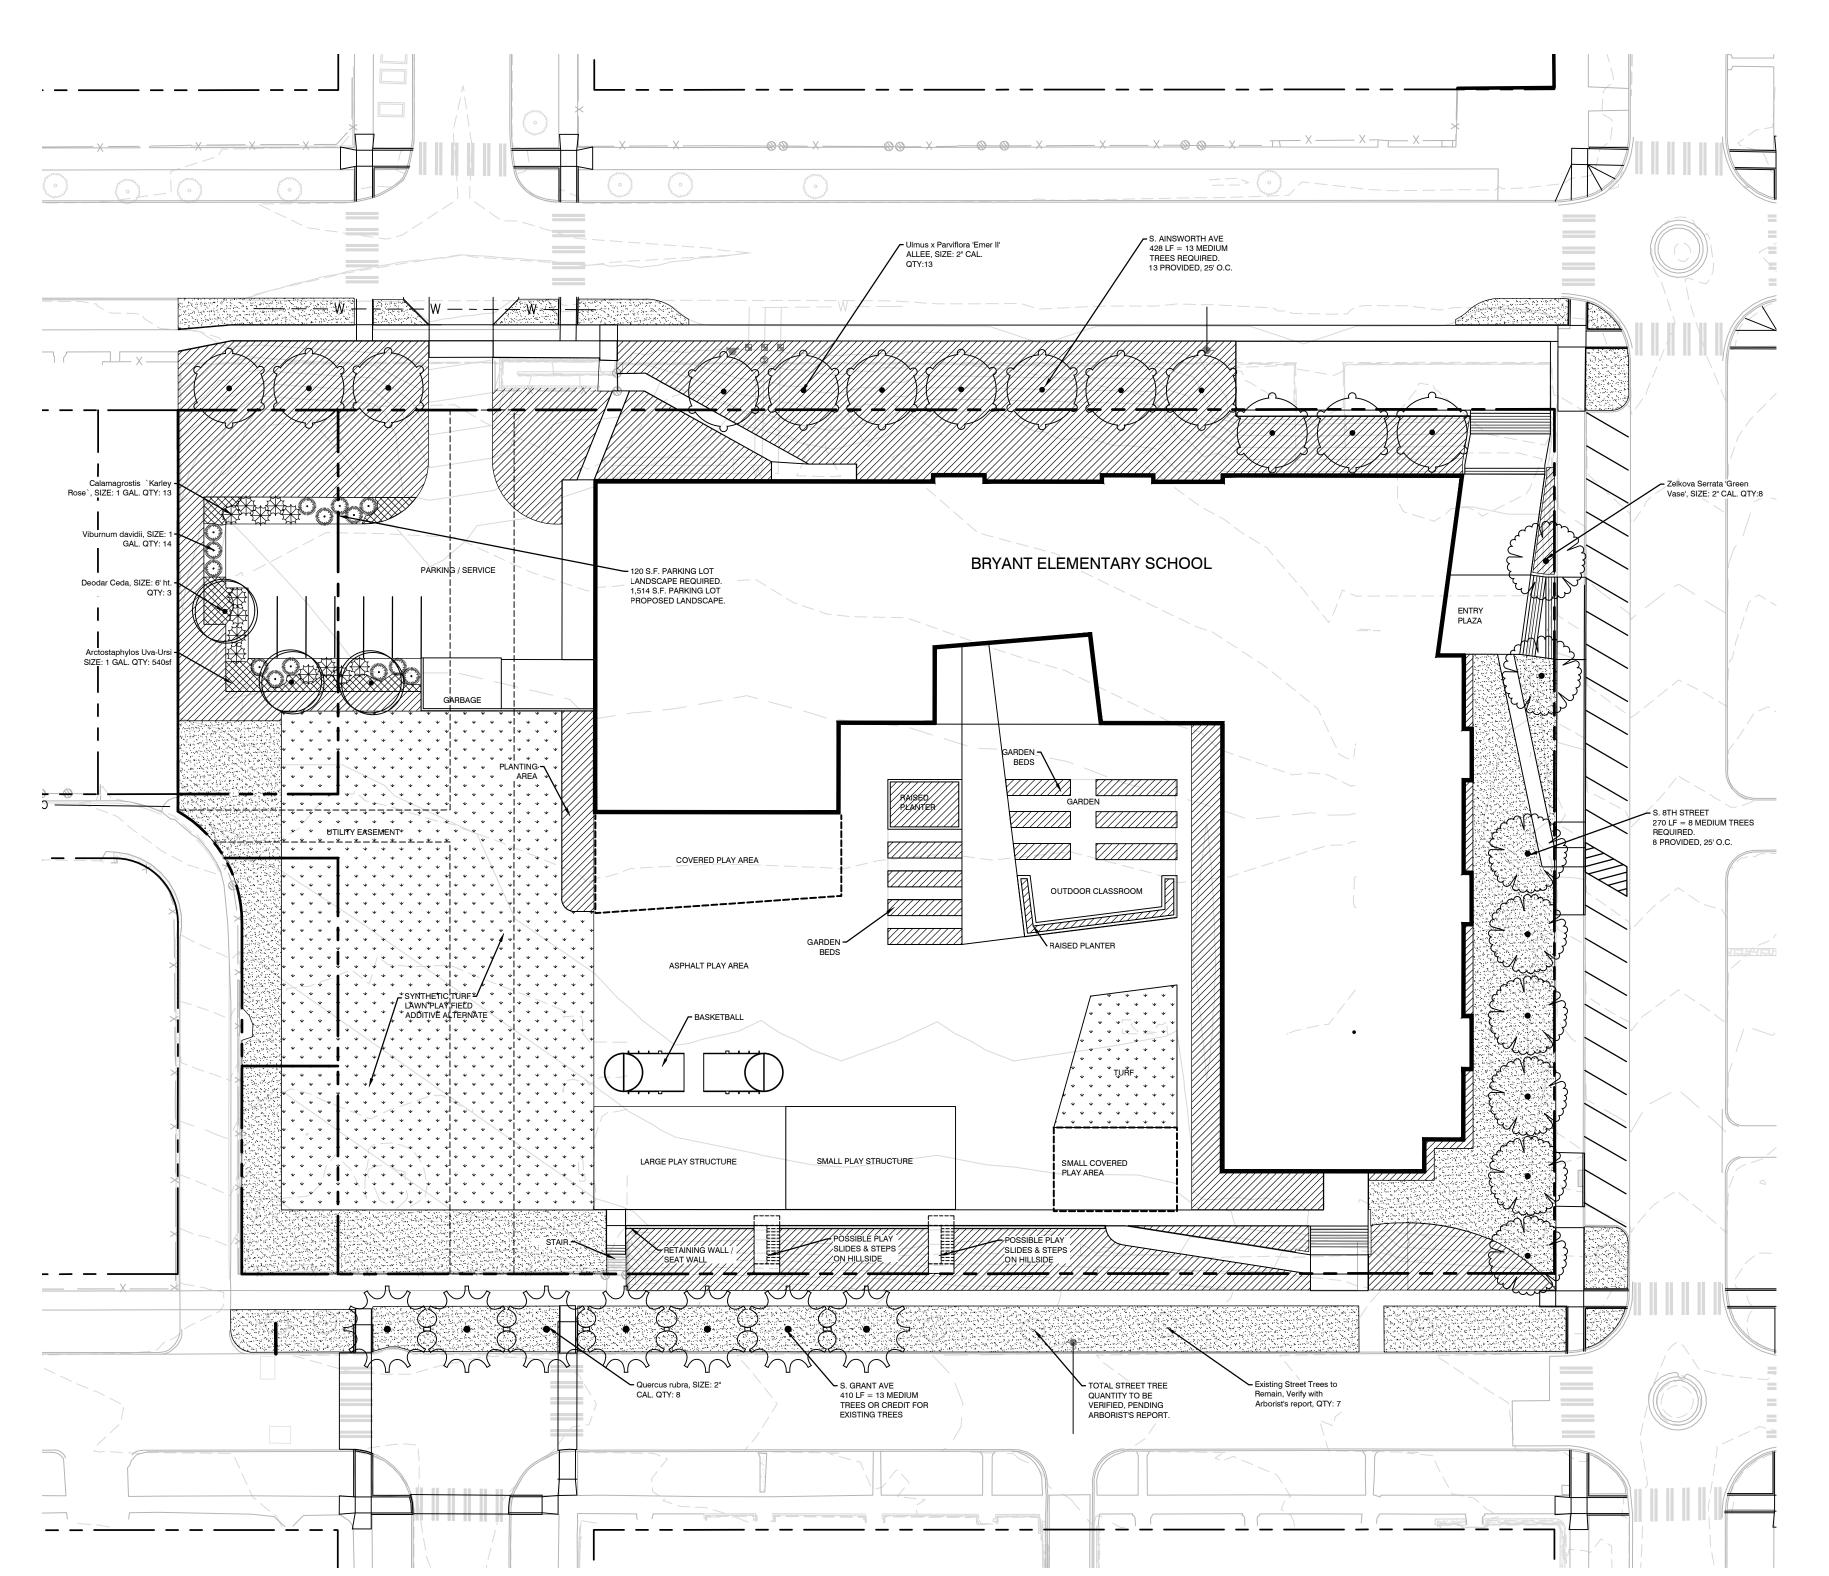

## LANDSCAPE CALCULATIONS PER CITY OF TACOMA UFM

OVERALL SITE LANDSCAPING
AREA NOT COVERED BY STRUCTURES:

LANDSCAPING AREA REQUIRED: LANDSCAPING AREA PROVIDED:

43,675 sf 20 SMALL TREES OR REQUIRED TREES: 13 MEDIUM TREES TREES PROVIDED: EXIST TO REMAIN: \_

SITE PERIMETER LANDSCAPING:
REQUEST EXEMPTION DUE TO PUBLIC SCHOOL, EXISTING USE AND NEED FOR CLEAR SIGHT LINES. PROPOSED ENHANCED LANDSCAPING INCLUDES PRESERVING MATURE TREES AND SPECIFYING DROUGHT TOLERANT AND NATIVE ADAPTED PLANT SPECIES.

STREET TREES: SITE FRONTAGE:

REQUIRED TREES:

1,108 LF OF SITE FRONTAGE

4 SMALL TREES, 3 MEDIUM TREES OR 2 LARGE TREES PER 100 LF OF SITE FRONTAGE

78,610 sf 3,930 sf (5% FOR RESIDENTIAL DISTRICT)

24 NEW (THIS NUMBER COULD CHANGE BASED ON HOW MANY EXISTING TREES TO REMAIN) TREES IN PROVIDED:

PARKING LOT LANDSCAPING:

INTERIOR PARKING TREE REQUIREMENTS: TOTAL TREES REQUIRED: 3 MEDIUM TREES TOTAL sf OF INTERIOR PARKING LANDSCAPE

REQUIRED: 120 sf

PERIMETER PLANTING REQUIREMENTS: EXEMPT AS PARKING LOT IS LESS THAN 20 STALLS

BIKE STALL REQUIREMENTS PER TMC 13.06512.D.7: 27 SECURE LONG TERM BIKE STALLS AND 54 STANDARD SHORT TERM BIKE STALLS WILL BE PROVIDED.

## LEGEND - PLANTING AND LAWN AREAS ARE SHOWN AS DRAFT ONLY

V V V V V V V V

SYNTHETIC TURF, TOTAL 16,225 S.F.

LAWN, TOTAL 17,529 S.F.

PLANTING AREAS 26,146 SF

## PLANT SCHEDULE FOR STREET TREES AND PARKING AREA

| TREES                                                                                                                                                                                                                                                                                                                                                                                                                                                                                                                                                                                                                                                                                                                                                                                                                                                                                                                                                                                                                                                                                                                                                                                                                                                                                                                                                                                                                                                                                                                                                                                                                                                                                                                                                                                                                                                                                                                                                                                                                                                                                                                          | CODE | BOTANICAL NAME                                                                                                                                        | COMMON NAME                 | SIZE             | <u>QTY</u>  |
|--------------------------------------------------------------------------------------------------------------------------------------------------------------------------------------------------------------------------------------------------------------------------------------------------------------------------------------------------------------------------------------------------------------------------------------------------------------------------------------------------------------------------------------------------------------------------------------------------------------------------------------------------------------------------------------------------------------------------------------------------------------------------------------------------------------------------------------------------------------------------------------------------------------------------------------------------------------------------------------------------------------------------------------------------------------------------------------------------------------------------------------------------------------------------------------------------------------------------------------------------------------------------------------------------------------------------------------------------------------------------------------------------------------------------------------------------------------------------------------------------------------------------------------------------------------------------------------------------------------------------------------------------------------------------------------------------------------------------------------------------------------------------------------------------------------------------------------------------------------------------------------------------------------------------------------------------------------------------------------------------------------------------------------------------------------------------------------------------------------------------------|------|-------------------------------------------------------------------------------------------------------------------------------------------------------|-----------------------------|------------------|-------------|
|                                                                                                                                                                                                                                                                                                                                                                                                                                                                                                                                                                                                                                                                                                                                                                                                                                                                                                                                                                                                                                                                                                                                                                                                                                                                                                                                                                                                                                                                                                                                                                                                                                                                                                                                                                                                                                                                                                                                                                                                                                                                                                                                | EX   | Existing Street Tree                                                                                                                                  | -                           | Existing         | TBD         |
|                                                                                                                                                                                                                                                                                                                                                                                                                                                                                                                                                                                                                                                                                                                                                                                                                                                                                                                                                                                                                                                                                                                                                                                                                                                                                                                                                                                                                                                                                                                                                                                                                                                                                                                                                                                                                                                                                                                                                                                                                                                                                                                                | DC   | Deodar Cedar                                                                                                                                          | Cedar                       | 6' ht Min.       | 3           |
|                                                                                                                                                                                                                                                                                                                                                                                                                                                                                                                                                                                                                                                                                                                                                                                                                                                                                                                                                                                                                                                                                                                                                                                                                                                                                                                                                                                                                                                                                                                                                                                                                                                                                                                                                                                                                                                                                                                                                                                                                                                                                                                                | QR   | Quercus rubra                                                                                                                                         | Red Oak                     | 2" Cal. (Medium) | 8           |
|                                                                                                                                                                                                                                                                                                                                                                                                                                                                                                                                                                                                                                                                                                                                                                                                                                                                                                                                                                                                                                                                                                                                                                                                                                                                                                                                                                                                                                                                                                                                                                                                                                                                                                                                                                                                                                                                                                                                                                                                                                                                                                                                | UA   | Ulmus x Parviflora 'Emer II' ALLEE                                                                                                                    | Lacebark Elm                | 2" Cal. (Medium) | 13          |
|                                                                                                                                                                                                                                                                                                                                                                                                                                                                                                                                                                                                                                                                                                                                                                                                                                                                                                                                                                                                                                                                                                                                                                                                                                                                                                                                                                                                                                                                                                                                                                                                                                                                                                                                                                                                                                                                                                                                                                                                                                                                                                                                | zs   | Zelkova Serrata 'Green Vase'                                                                                                                          | Japanese Zelkova            | 2" Cal. (Medium) | 8           |
| <u>SHRUBS</u>                                                                                                                                                                                                                                                                                                                                                                                                                                                                                                                                                                                                                                                                                                                                                                                                                                                                                                                                                                                                                                                                                                                                                                                                                                                                                                                                                                                                                                                                                                                                                                                                                                                                                                                                                                                                                                                                                                                                                                                                                                                                                                                  | CODE | BOTANICAL NAME                                                                                                                                        | COMMON NAME                 | SIZE             | QTY         |
|                                                                                                                                                                                                                                                                                                                                                                                                                                                                                                                                                                                                                                                                                                                                                                                                                                                                                                                                                                                                                                                                                                                                                                                                                                                                                                                                                                                                                                                                                                                                                                                                                                                                                                                                                                                                                                                                                                                                                                                                                                                                                                                                | CK   | Calamagrostis `Karley Rose`                                                                                                                           | Feather Reed Grass          | 1 gal.           | 13          |
| and the second s | VD   | Viburnum davidii                                                                                                                                      | David Viburnum              | 1 gal.           | 14          |
| GROUND COVERS                                                                                                                                                                                                                                                                                                                                                                                                                                                                                                                                                                                                                                                                                                                                                                                                                                                                                                                                                                                                                                                                                                                                                                                                                                                                                                                                                                                                                                                                                                                                                                                                                                                                                                                                                                                                                                                                                                                                                                                                                                                                                                                  | CODE | BOTANICAL NAME                                                                                                                                        | COMMON NAME                 | SIZE             | <u>QTY</u>  |
|                                                                                                                                                                                                                                                                                                                                                                                                                                                                                                                                                                                                                                                                                                                                                                                                                                                                                                                                                                                                                                                                                                                                                                                                                                                                                                                                                                                                                                                                                                                                                                                                                                                                                                                                                                                                                                                                                                                                                                                                                                                                                                                                | AR   | Arctostaphylos Uva-Ursi                                                                                                                               | Kinnikinnick                | 1 gal, 30" O.C.  | 540 S.F.    |
|                                                                                                                                                                                                                                                                                                                                                                                                                                                                                                                                                                                                                                                                                                                                                                                                                                                                                                                                                                                                                                                                                                                                                                                                                                                                                                                                                                                                                                                                                                                                                                                                                                                                                                                                                                                                                                                                                                                                                                                                                                                                                                                                | ТН   | Turf Hydroseed Drought Tolerant  DASHER 3 PERENNIAL RYEGRASS  CROSSFIRE 3 TURF TYPE TALL FESCUE WINDWARD CHEWINGS FESCUE ARMADA KENTIJCKY BI LIEGRASS | Fescue Blend 50% 25% 20% 5% | Seed             | 17,529 S.F. |