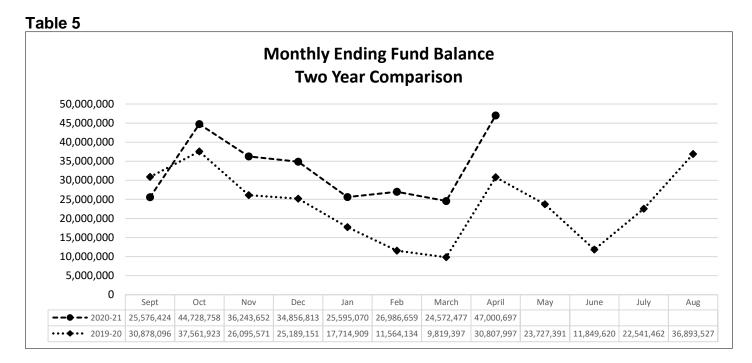

<sup>\*2019-20</sup> total actual revenue less other financing sources as of August 31, 2020

<sup>\*\*2020-21</sup> budgeted revenue less other financing sources

**Table 5** shows a two-year history of the monthly ending fund balance. The ending fund balance will appropriately fluctuate based upon when certain revenues are received and expenses accrued. The fund balance typically increases in October and April when the district receives property tax revenue.