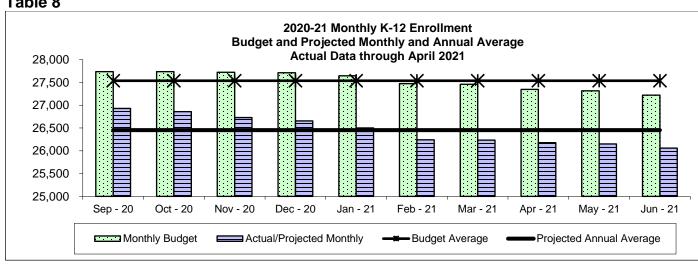

Student enrollment is typically highest in October, but for funding purposes, monthly enrollment is averaged for the year. The graph in **Table 8** shows the budget and actual monthly enrollment through June and the budgeted and projected average enrollment for the year. Although this graph only lists September through June, the figures include projected annual average counts through August 2021. This is done to include corrections to prior monthly reports and enrollment that falls outside of the traditional school year (e.g., Running Start, Summer School, etc.) in the annual average.