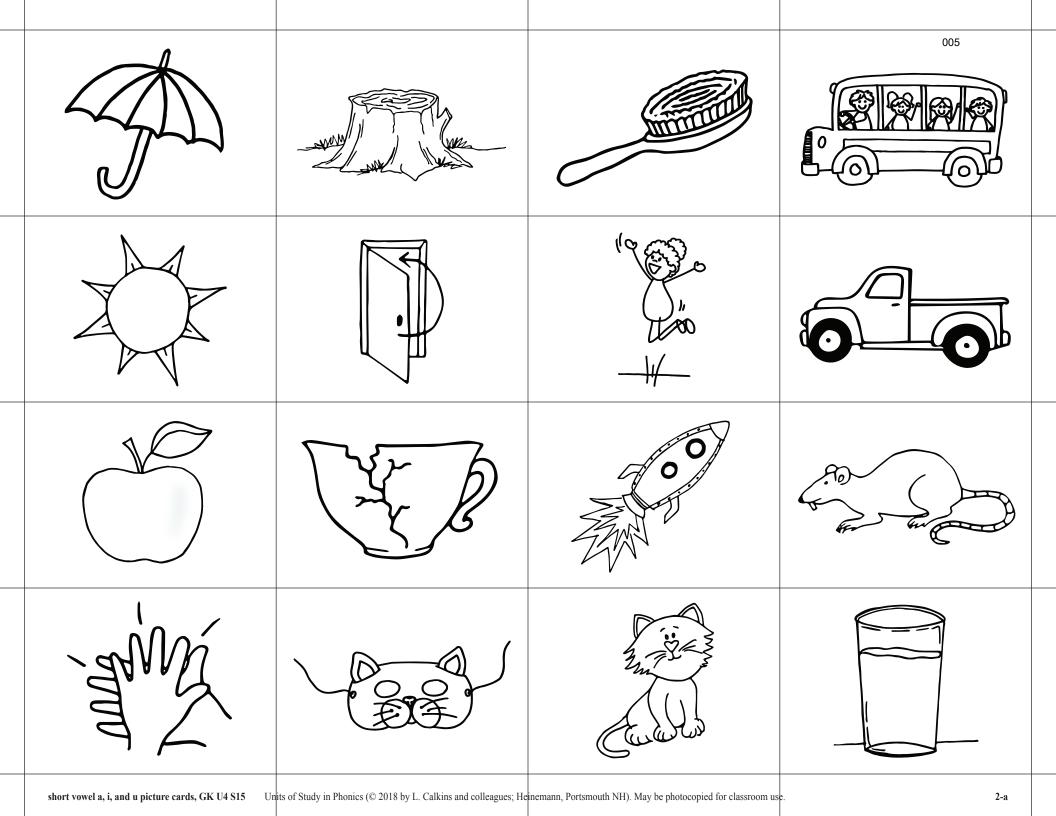

| <b>bus</b> short vowel a, i, and u picture cards, GK U4 S15 | <b>brush</b> short vowel a, i, and u picture cards, GK U4 S15     | short vowel a, i, and u picture cards, GK U4 S15             | umbrella short vowel a, i, and u picture cards, GK U4 S15 |
|-------------------------------------------------------------|-------------------------------------------------------------------|--------------------------------------------------------------|-----------------------------------------------------------|
| truck short vowel a, i, and u picture cards, GK U4 S15      | <b>jump</b> short vowel a, i, and u picture cards, GK U4 S15      | <b>short vowel a, i, and u picture cards, GK U4 S15</b>      | Sun<br>short vowel a, i, and u picture cards, GK U4 S15   |
| rat<br>short vowel a, i, and u picture cards, GK U4 S15     | blast short vowel a, i, and u picture cards, GK U4 S15            | crack short vowel a, i, and u picture cards, GK U4 S15       | apple short vowel a, i, and u picture cards, GK U4 S15    |
| glass short vowel a, i, and u picture cards, GK U4 S15      | cat<br>short vowel a, i, and u picture cards, GK U4 S15           | mask short vowel a, i, and u picture cards, GK U4 S15        | clap short vowel a, i, and u picture cards, GK U4 S15     |
| short vowel a, i, and u picture cards, GK U4 S15 U          | nits of Study in Phonics (© 2018 by L. Calkins and colleagues; He | inemann, Portsmouth NH). May be photocopied for classroom us | e. 2-b                                                    |