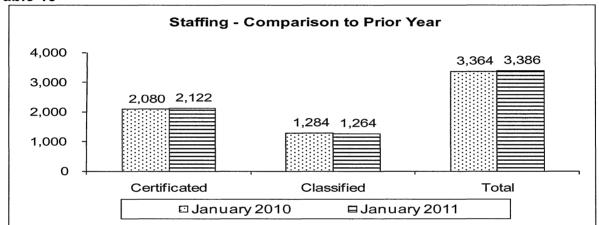

As shown in **Table 16**, the number of assigned certificated FTE is 2,122 and classified staff FTE is 1,264. The certificated and classified staffs are below budget by 21 and 80 FTE respectively. These decreases are due to staffing reductions related to lower student enrollment, positions being vacant or unfilled for a portion of the year (i.e., late hires, resignations, departmental reorganizations, etc.).