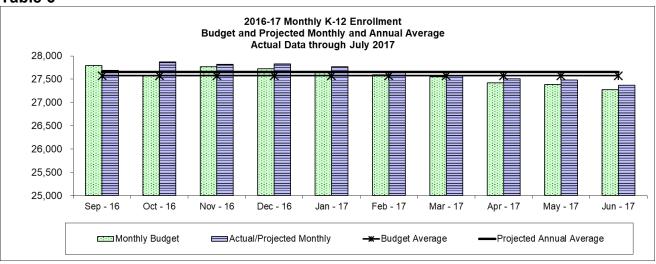

**Table 5** shows monthly budgeted, projected enrollment counts and actual counts through July 2017. The projected annual adjusted average is currently 109 FTE more than the budgeted average.

| Table 5                                                                       |                      |                   |           |              |  |  |  |
|-------------------------------------------------------------------------------|----------------------|-------------------|-----------|--------------|--|--|--|
| Budget vs. Projected Enrollment<br>K-12 Full Time Equivalent (FTE) Enrollment |                      |                   |           |              |  |  |  |
|                                                                               | Month                | Monthly<br>Budget | •         | Variance     |  |  |  |
|                                                                               | Sep - 16<br>Oct - 16 |                   | •         | (109)<br>293 |  |  |  |
|                                                                               | Nov - 16             | •                 | •         | 48           |  |  |  |
|                                                                               | Dec - 16             | •                 | •         | 102          |  |  |  |
|                                                                               | Jan - 17             | •                 | •         | 103          |  |  |  |
|                                                                               | Feb - 17             | •                 | •         | 51           |  |  |  |
|                                                                               | Mar - 17             | •                 | •         | 34           |  |  |  |
|                                                                               | Apr - 17             | •                 | •         | 86           |  |  |  |
|                                                                               | May - 17             |                   |           | 91           |  |  |  |
| *                                                                             | Jun - 17             | 27,272            | 27,369    | 98           |  |  |  |
| Average                                                                       |                      | 27,577            | 27,656    | 80           |  |  |  |
| Running Start                                                                 |                      | 231               | 249       | 18           |  |  |  |
| TCC Fresh Start                                                               |                      | 188               | 185       | (3)          |  |  |  |
| Reengagement                                                                  |                      | 150               | 179       | 28           |  |  |  |
| Goodwill                                                                      |                      | 38                | 29        | (9)          |  |  |  |
| Alternative Learning                                                          | Experience_          | 58                | 54        | (4)          |  |  |  |
| Adjusted Average                                                              | _                    | 28,242            | 28,351    | 109          |  |  |  |
| * #                                                                           | Actual data          | through .         | July 2017 |              |  |  |  |

Student enrollment is typically highest in October, but for funding purposes, monthly enrollment is averaged for the year. The graph in **Table 6** shows the budget and actual monthly enrollment through June and the budgeted and projected average enrollment for the year. Although this graph only lists September through June, the figures include projected annual average counts through August 2017. This is done to include corrections to prior monthly reports and enrollment that falls outside of the traditional school year (e.g., Running Start, Summer School, etc.) in the annual average.

#### Table 6

**Table 7** displays the variances between actual and projected annual average FTE by individual grade level for 2015-16 and 2016-17, and the variance between projected and budgeted average FTE for 2016-17.