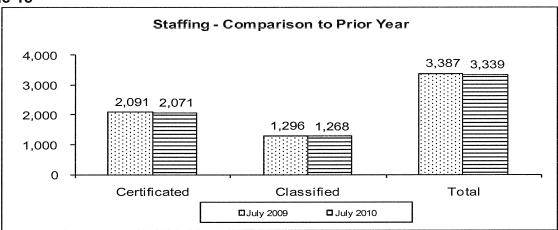

Any district may choose to serve students more hours per day or per year than the state definition of full time equivalent. However, students who attend classes more hours per day will not generate more than one FTE for funding purposes.

#### **STAFFING**

District staffing is divided into two categories: certificated staff – teachers, counselors, librarians, nurses, specialists and principals, and classified staff – classroom aids, secretaries, bus drivers, cooks, custodians, playground staff, maintenance crews, grounds crews, and business support staff. **Table 15** compares the number of filled positions in July 2009 to the number of filled positions in July 2010. The number of certificated and classified staff decreased 20 and 28 FTE, respectively from this time last year.

Table 15



As shown in **Table 16**, the number of assigned certificated FTE is 2,071 and classified staff FTE is 1,268. The certificated and classified staffs are below budget by 33 and 57 FTE respectively. These decreases are due to staffing reductions related to lower student enrollment, positions being vacant or unfilled for a portion of the year (i.e., late hires, resignations, departmental reorganizations, etc.).

Table 16



Third Quarter Financial Report 2009-10
June 29, 2010
Section II – Enrollment and Staffing Information - Page 4

**Table 17**, compares the number of budgeted FTE to the number of actual FTE by program.

Table 17

| -                               | g by Program<br>Time Equival | ents)     |               |
|---------------------------------|------------------------------