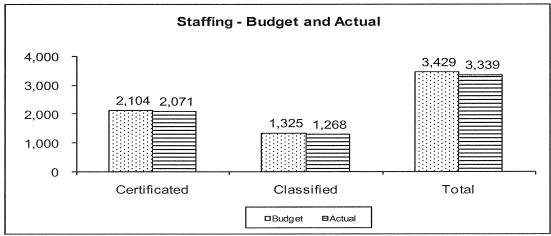

ssroom aids, secretaries, bus drivers, cooks, custodians, playground staff, maintenance crews, grounds crews, and business support staff. **Table 15** compares the number of filled positions in July 2009 to the number of filled positions in July 2010. The number of certificated and classified staff decreased 20 and 28 FTE, respectively from this time last year.

Table 15



As shown in **Table 16**, the number of assigned certificated FTE is 2,071 and classified staff FTE is 1,268. The certificated and classified staffs are below budget by 33 and 57 FTE respectively. These decreases are due to staffing reductions related to lower student enrollment, positions being vacant or unfilled for a portion of the year (i.e., late hires, resignations, departmental reorganizations, etc.).

Table 16



Third Quarter Financial Report 2009-10
June 29, 2010
Section II – Enrollment and Staffing Information - Page 4

**Table 17**, compares the number of budgeted FTE to the number of actual FTE by program.

Table 17

| -                               | g by Program<br>Time Equival | ents)     |               |
|---------------------------------|------------------------------|-----------|---------------|
| Program Description (Number)    | Budget                       | Actual    | Variance      |
| * Actual data through July 2010 |                              |           | Favorable/    |
|                                 |                              |           | (Unfavorable) |
| Certificated Staff              |                              |           |               |
| Basic Educati