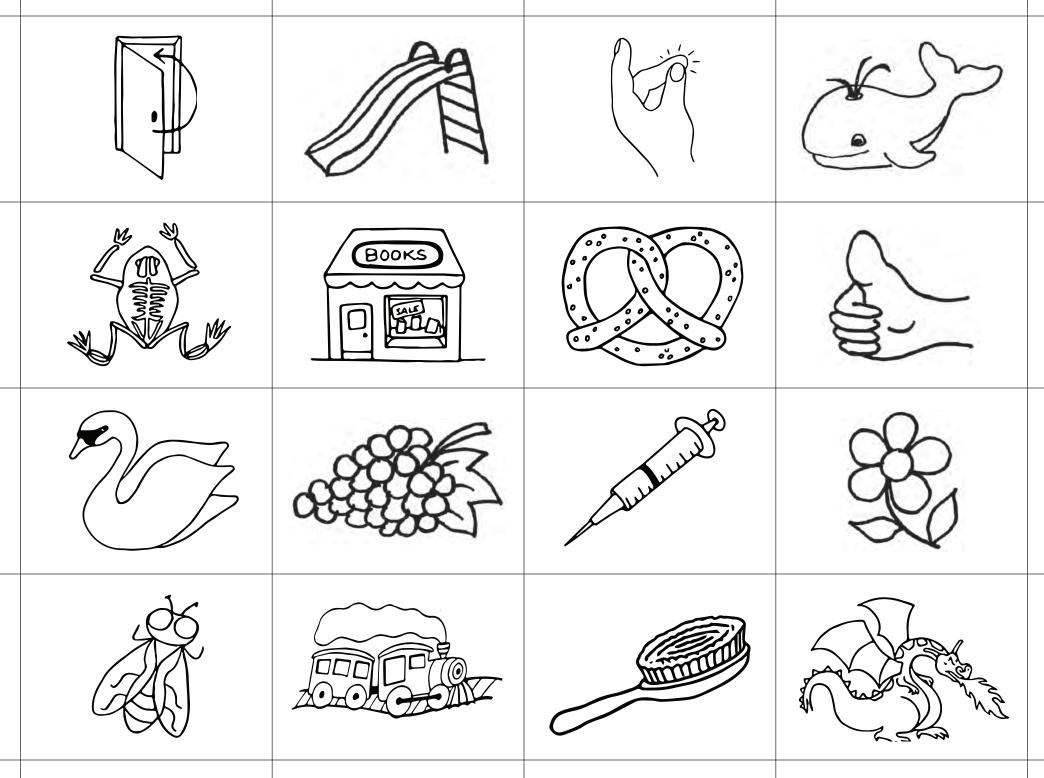

| whale blends and digraph picure cards, G1 U1 S6    | Snap blends and digraph picure cards, G1 U1 S6                 | Slide blends and digraph picure cards, G1 U1 S6           | shut blends and digraph picure cards, G1 U1 S6 |
|----------------------------------------------------|----------------------------------------------------------------|-----------------------------------------------------------|------------------------------------------------|
| thumb                                              | twist                                                          | Shop blends and digraph picure cards, G1 U1 S6            | skeleton                                       |
| Flower blends and digraph picure cards, G1 U1 S6   | Shot<br>blends and digraph picure cards, G1 U1 S6              | grapes blends and digraph picure cards, G1 U1 S6          | SWan blends and digraph picure cards, G1 U1 S6 |
| dragon  blends and digraph picure cards, G1 U1 S6  | brush blends and digraph picure cards, G1 U1 S6                | train blends and digraph picure cards, G1 U1 S6           | Fly blends and digraph picure cards, G1 U1 S6  |
| blends and digraph picure cards, G1 U1 S6 Units of | Study in Phonics (© 2018 by L. Calkins and colleagues; Heinema | nn, Portsmouth NH). May be photocopied for classroom use. | 2-b                                            |