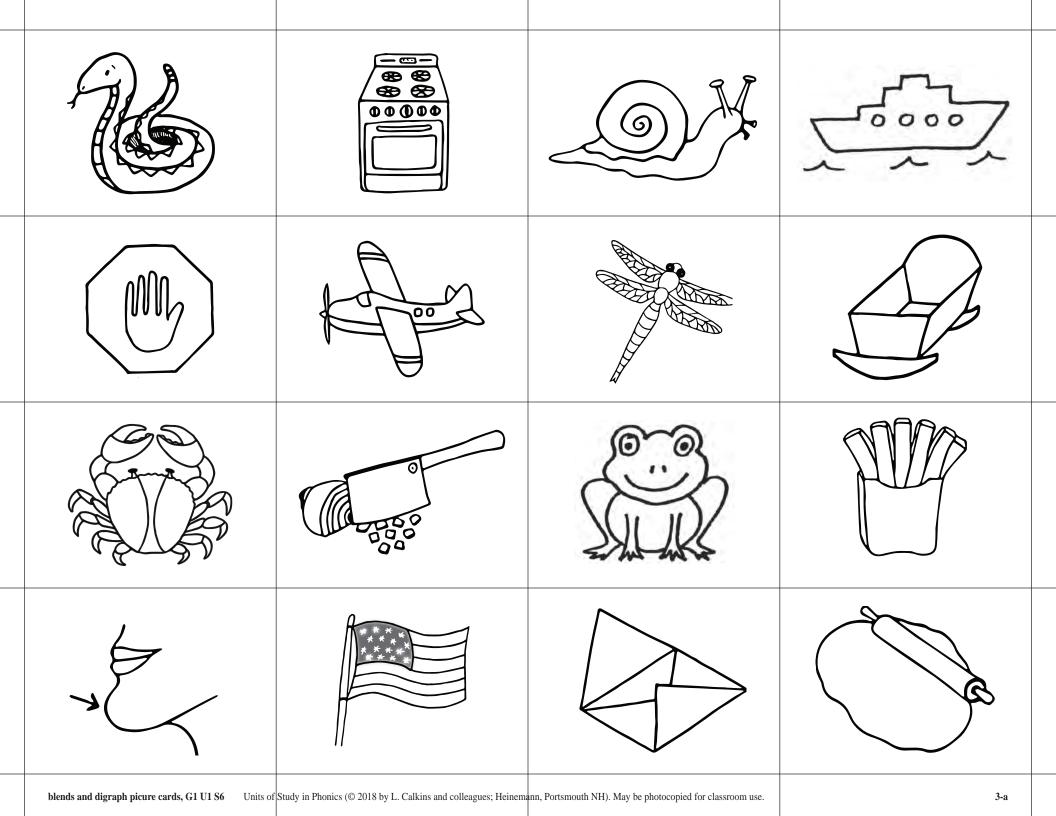

| Ship blends and digraph picure cards, G1 U1 S6     | Snail blends and digraph picure cards, G1 U1 S6               | Stove blends and digraph picure cards, G1 U1 S6            | Snake blends and digraph picure cards, G1 U1 S6       |
|----------------------------------------------------|---------------------------------------------------------------|------------------------------------------------------------|-------------------------------------------------------|
| cradle blends and digraph picure cards, G1 U1 S6   | dragonfly blends and digraph picure cards, G1 U1 S6           | plane blends and digraph picure cards, G1 U1 S6            | Stop blends and digraph picure cards, G1 U1 S6        |
| Fries blends and digraph picure cards, G1 U1 S6    | Frog blends and digraph picure cards, G1 U1 S6                | chop  blends and digraph picure cards, G1 U1 S6            | crab blends and digraph picure cards, G1 U1 S6        |
| Flat blends and digraph picure cards, G1 U1 S6     | Flap blends and digraph picure cards, G1 U1 S6                | Flag blends and digraph picure cards, G1 U1 S6             | <b>chin</b> blends and digraph picure cards, G1 U1 S6 |
| blends and digraph picure cards, G1 U1 S6 Units of | Study in Phonics (© 2018 by L. Calkins and colleagues; Heinem | ann, Portsmouth NH). May be photocopied for classroom use. | 3-ь                                                   |