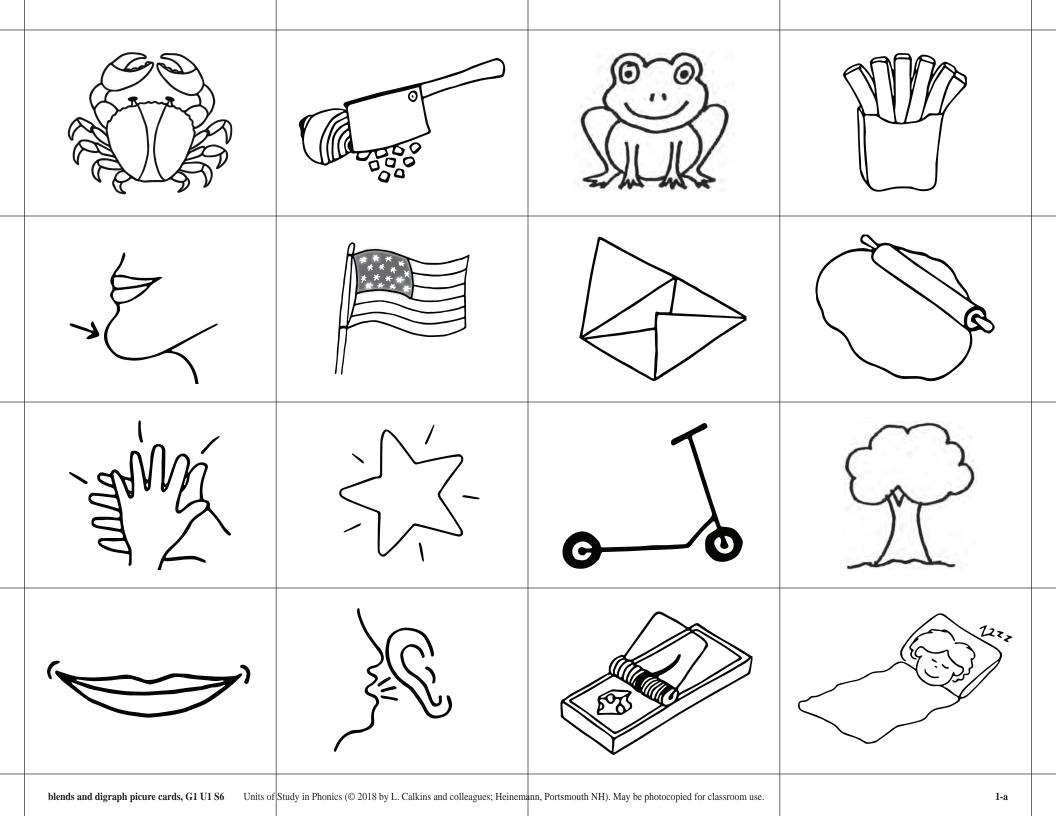

| <b>fries</b> blends and digraph picure cards, G1 U1 S6 | Frog blends and digraph picure cards, G1 U1 S6                 | chop  blends and digraph picure cards, G1 U1 S6           | crab blends and digraph picure cards, G1 U1 S6        |
|--------------------------------------------------------|----------------------------------------------------------------|-----------------------------------------------------------|-------------------------------------------------------|
| Flat blends and digraph picure cards, G1 U1 S6         | Flap blends and digraph picure cards, G1 U1 S6                 | Flag blends and digraph picure cards, G1 U1 S6            | <b>chin</b> blends and digraph picure cards, G1 U1 S6 |
| tree                                                   | scooter                                                        | Shine blends and digraph picure cards, G1 U1 S6           | Clap blends and digraph picure cards, G1 U1 S6        |
| Sleep blends and digraph picure cards, G1 U1 S6        | trap blends and digraph picure cards, G1 U1 S6                 | whisper blends and digraph picure cards, G1 U1 S6         | Smile blends and digraph picure cards, G1 U1 S6       |
| blends and digraph picure cards, G1 U1 S6 Units of     | Study in Phonics (© 2018 by L. Calkins and colleagues; Heinema | nn, Portsmouth NH). May be photocopied for classroom use. | 1-b                                                   |