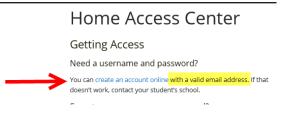

## **Getting Access**

Need a username and password?

You can create an account online with a valid email address. If that doesn't work, contact your student's school.