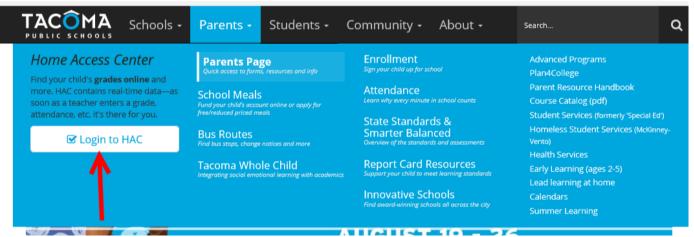

Forgot Password: If you have registered for HAC previously, but forgot your password go to <u>http://www.tacomaschools.org</u>

1. Click on Parents or Students.

| FACOMA Schools -                                                                                                  | Parents - Students -                                                                   | Community - About -                                                                | Search Q                                                                                                                                                                                                               |  |
|-------------------------------------------------------------------------------------------------------------------|----------------------------------------------------------------------------------------|------------------------------------------------------------------------------------|------------------------------------------------------------------------------------------------------------------------------------------------------------------------------------------------------------------------|--|
| Home Access Center                                                                                                | Parents Page<br>Quick access to forms, resources and info                              | Enrollment<br>Sign your child up for school                                        | Advanced Programs<br>Plan4College                                                                                                                                                                                      |  |
| more. HAC contains real-time data—as<br>soon as a teacher enters a grade,<br>attendance, etc, it's there for you. | - School Meals Fund your child's account online or apply for free/reduced priced meals | Attendance<br>Learn why every minute in school counts                              | Parent Resource Handbook<br>Course Catalog (pdf)<br>Student Services (formerly Spedal Ed')<br>Homeliess Student Services (McKinney-<br>Vento)<br>Health Services<br>Early Learning (ages 2-5)<br>Lead learning at home |  |
| C Login to HAC                                                                                                    | Bus Routes<br>Find bus stops, change notices and more                                  | State Standards &<br>Smarter Balanced<br>Overview of the standards and assessments |                                                                                                                                                                                                                        |  |
| <b>•</b>                                                                                                          | Tacoma Whole Child<br>Integrating social emotional learning with academics             | Report Card Resources<br>Support your child to meet learning standards             |                                                                                                                                                                                                                        |  |
|                                                                                                                   |                                                                                        | Innovative Schools<br>Find award-winning schools all across the city               | Calendars<br>Summer Learning                                                                                                                                                                                           |  |