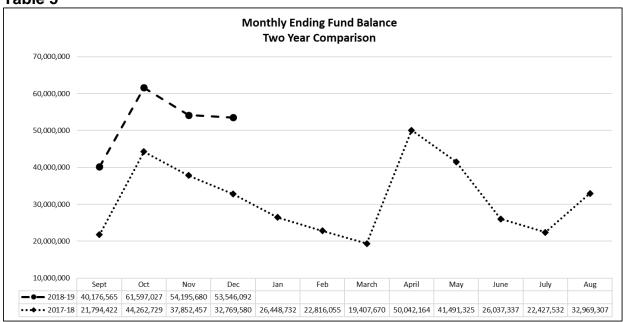

\* 2016-17 total actual revenue less other financing sources as of August 31, 2018

\*\* 2017-18 budgeted revenue less other financing sources

**Table 5** shows a two-year history of the monthly ending fund balance. The ending fund balance will appropriately fluctuate based upon when certain revenues are received and expenses accrued. The fund balance typically increases in October and April when the district receives property tax revenue.

Table 5