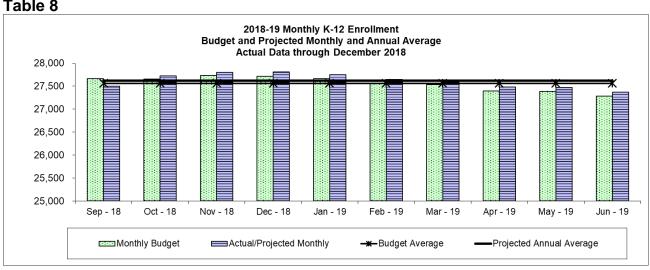

Student enrollment is typically highest in October, but for funding purposes, monthly enrollment is averaged for the year. The graph in **Table 8** shows the budget and actual monthly enrollment through June and the budgeted and projected average enrollment for the year. Although this graph only lists September through June, the figures include projected annual average counts through August 2019. This is done to include corrections to prior monthly reports and enrollment that falls outside of the traditional school year (e.g., Running Start, Summer School, etc.) in the annual average.

Table 8

**Table 9** displays the variances between actual and projected annual average FTE by individual grade level for 2017-18 and 2018-19, and the variance between projected and budgeted average FTE for 2018-19.