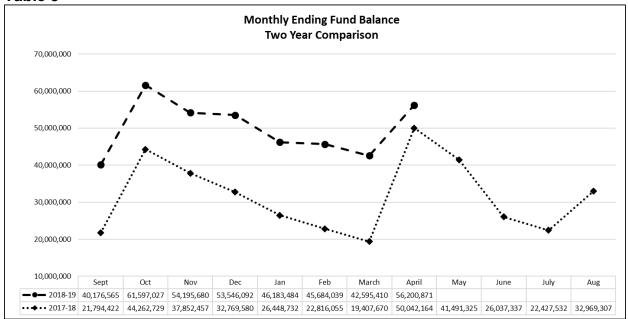

<sup>\* 2016-17</sup> total actual revenue less other financing sources as of August 31, 2018

**Table 5** shows a two-year history of the monthly ending fund balance. The ending fund balance will appropriately fluctuate based upon when certain revenues are received and expenses accrued. The fund balance typically increases in October and April when the district receives property tax revenue.

<sup>\*\* 2017-18</sup> budgeted revenue less other financing sources

Table 5