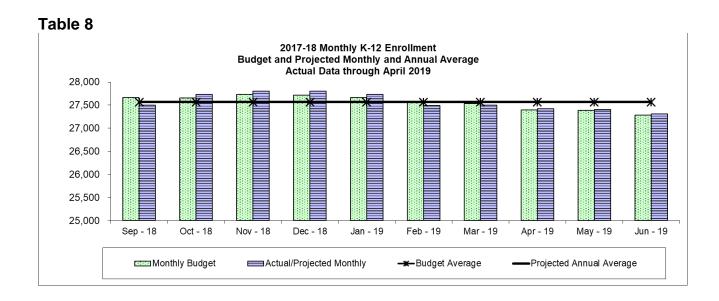

Student enrollment is typically highest in October, but for funding purposes, monthly enrollment is averaged for the year. The graph in **Table 8** shows the budget and actual monthly enrollment through June and the budgeted and projected average enrollment for the year. Although this graph only lists September through June, the figures include projected annual average counts through August 2019. This is done to include corrections to prior monthly reports and enrollment that falls outside of the traditional school year (e.g., Running Start, Summer School, etc.) in the annual average.